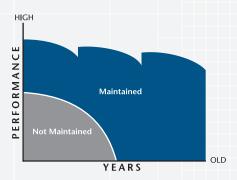

mall roofing problems like leaks and debris can snowball into large, expensive issues. Fortunately, you can reduce the possibility of that happening with TremCare, a comprehensive roof maintenance program that helps prevent premature deterioration and keeps your roofing assets in top working order. With WTI's trained roofing technicians performing regularly scheduled inspections, housekeeping and maintenance, we ensure that problems are uncovered and corrected early to prevent costly emergency repairs. Keeping your roof in good shape can help lower your total roofing costs by significantly extending the roof's service life.