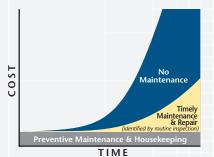

mall roofing problems like leaks and debris can snowball into large, expensive issues. Fortunately, you can reduce the possibility of that happening with TremCare, a comprehensive roof maintenance program that helps prevent premature deterioration and keeps your roofing assets in top working order. With WTI's trained roofing technicians performing regularly scheduled inspections, housekeeping and maintenance, we ensure that problems are uncovered and corrected early to prevent costly emergency repairs. Keeping your roof in good shape can help lower your total roofing costs by significantly extending the roof's service life.

#### TremCare® Gold

Since general rooftop housekeeping and preventive maintenance are equally important, WTI experts will plan and prioritize both after thoroughly inspecting your roofs. Detecting and repairing problems early saves money, reduces downtime and damage to the roof, and prevents premature deterioration. TremCare Gold offers the following services: